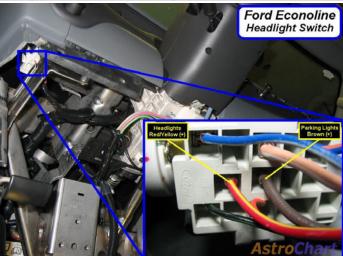

#### Wiring Photo and Notes: Parking Lights

There are no notes for this wire.

Wiring Photo and Notes: Headlight

### Wiring Photo and Notes: Headlight

There are no notes for this wire.