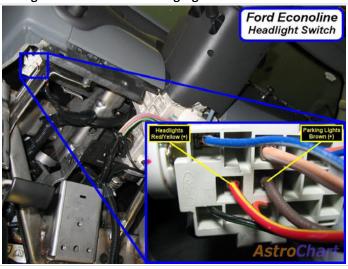

#### Wiring Photo and Notes: Parking Lights

There are no notes for this wire.

Wiring Photo and Notes: Headlight

### Wiring Photo and Notes: Headlight

There are no notes for this wire.