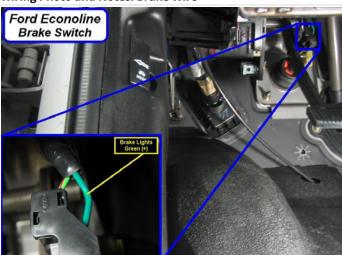

ights



There are no notes for this wire.

Wiring Photo and Notes: Headlight

### Wiring Photo and Notes: Headlight



There are no notes for this wire.

### Wiring Photo and Notes: Reverse Light



There are no notes for this wire.

## Wiring Photo and Notes: Left Front Door Trigger



There are no notes for this wire.

Wiring Photo and Notes: Right Front Door Trigger

### Wiring Photo and Notes: Right Front Door Trigger



There are no notes for this wire.

### **Wiring Photo and Notes: Tachometer**



The PCM is under the hood, next to the brake master cylinder.

## Wiring Photo and Notes: Fuel Pump



There are no notes for this wire.

#### Wiring Photo and Notes: Speed Sense

note

The PCM is under the hood, next to the brake master cylinder.

### Wiring Photo and Notes: Brake Wire



There are no notes for this wire.

#### Wiring Photo and Notes: Parking Brake



There are no notes for this wire.

# Wiring Photo and Notes: Horn Trigger



There are no notes for this wire.

- © 2018 Directed. All rights reserved. —

DirectWire and its vehicle information are for the sole use of authorized Directed personnel and it's participating dealers and distributors. The information contained on these pages may contain confidential and privileged information. Any unauthorized review,

use, disclosure or distribution is prohibited.

6 of 6