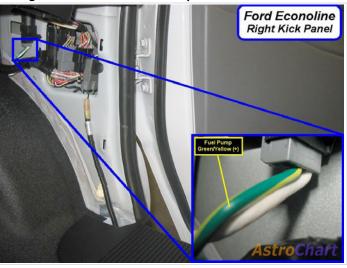

hicles with remote keyless entry, use pink/yellow (-) for lock and pink/lt. green (-) for unlock in either kick or at the VSM in the passenger kick.

#### Wiring Photo and Notes: Parking Lights



There are no notes for this wire.

Wiring Photo and Notes: Headlight

### Wiring Photo and Notes: Headlight



There are no notes for this wire.

### Wiring Photo and Notes: Reverse Light



There are no notes for this wire.

## Wiring Photo and Notes: Left Front Door Trigger



There are no notes for this wire.

Wiring Photo and Notes: Right Front Door Trigger

### Wiring Photo and Notes: Right Front Door Trigger



There are no notes for this wire.

### **Wiring Photo and Notes: Tachometer**



The PCM is under the hood, next to the brake master cylinder.

## Wiring Photo and Notes: Fuel Pump



There are no notes for this wire.

#### Wiring Photo and Notes: Speed Sense

note

The PCM is under the hood, next to the brake master cylinder.

### Wiring Photo and Notes: Brake Wire



There are no notes for this wire.

#### Wiring Photo and Notes: Parking Brake



There are no notes for this wire.

# Wiring Photo and Notes: Horn Trigger



There are no notes for this wire.

- © 2018 Directed. All rights reserved. —

DirectWire and its vehicle information are for the sole use of authorized Directed personnel and it's participating dealers and distributors. The information contained on these pages may contain confidential and privileged information. Any unauthorized review,

use, disclosure or distribution is prohibited.

6 of 6