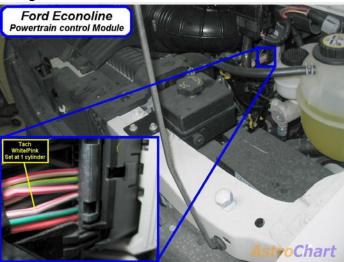

### **Wiring Photo and Notes: Tachometer**

The PCM is under the hood, next to the brake master cylinder.

#### Wiring Photo and Notes: Speed Sense

note

The PCM is under the hood, next to the brake master cylinder.