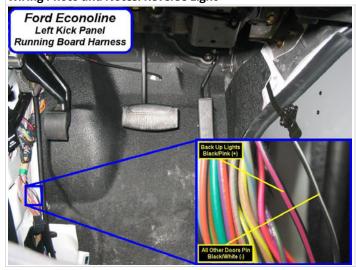

### Wiring Photo and Notes: Reverse Light

There are no notes for this wire.

## Wiring Photo and Notes: Left Front Door Trigger

There are no notes for this wire.

Wiring Photo and Notes: Right Front Door Trigger

### Wiring Photo and Notes: Right Front Door Trigger

There are no notes for this wire.