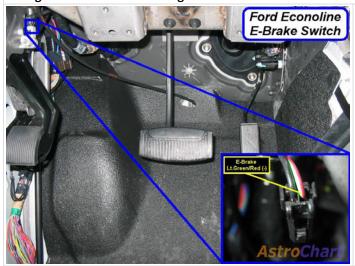

# Wiring Photo and Notes: Headlight



There are no notes for this wire.

### Wiring Photo and Notes: Reverse Light



There are no notes for this wire.

## Wiring Photo and Notes: Left Front Door Trigger



There are no notes for this wire.

Wiring Photo and Notes: Right Front Door Trigger

### Wiring Photo and Notes: Right Front Door Trigger



There are no notes for this wire.

### **Wiring Photo and Notes: Tachometer**



The PCM is under the hood, next to the brake master cylinder.

## Wiring Photo and Notes: Fuel Pump



There are no notes for this wire.

#### Wiring Photo and Notes: Speed Sense

note

The PCM is under the hood, next to the brake master cylinder.

### Wiring Photo and Notes: Brake Wire



There are no notes for this wire.

#### Wiring Photo and Notes: Parking Brake



There are no notes for this wire.

# Wiring Photo and Notes: Horn Trigger



There are no notes for this wire.

- © 2018 Directed. All rights reserved. —

DirectWire and its vehicle information are for the sole use of authorized Directed personnel and it's participating dealers and distributors. The information contained on these pages may contain confidential and privileged information. Any unauthorized review,

use, disclosure or distribution is prohibited.

6 of 6