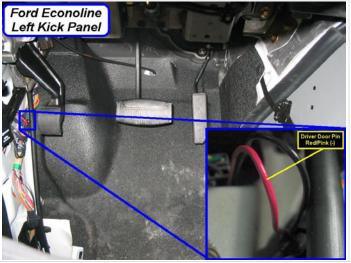

## Wiring Photo and Notes: Left Front Door Trigger

There are no notes for this wire.

Wiring Photo and Notes: Right Front Door Trigger

### Wiring Photo and Notes: Right Front Door Trigger

There are no notes for this wire.