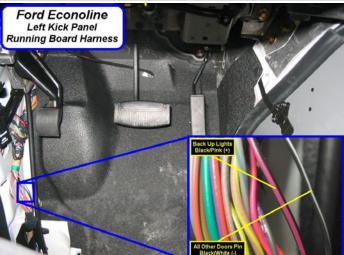

### Wiring Photo and Notes: Reverse Light

There are no notes for this wire.

### Wiring Photo and Notes: Right Front Door Trigger

There are no notes for this wire.