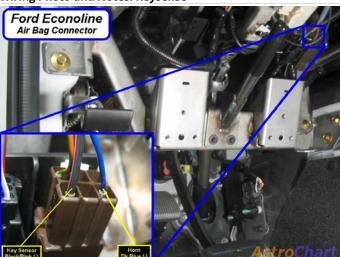

Wiring Photo and Notes: Keysense

### Wiring Photo and Notes: Keysense

There are no notes for this wire.